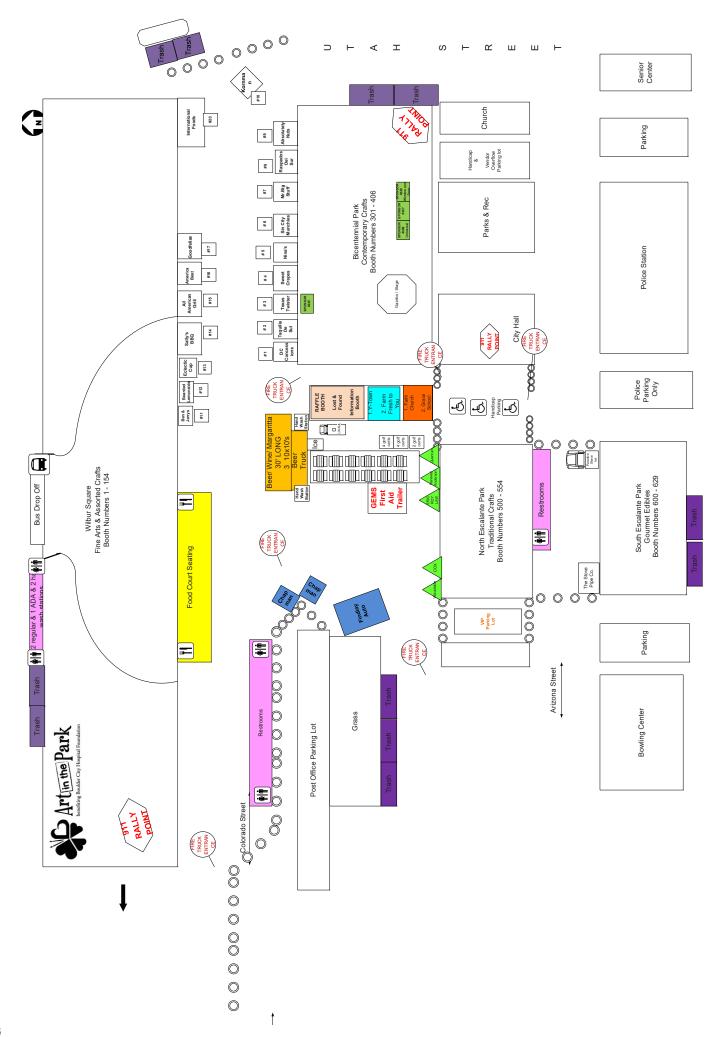

#### COLORADO STREET

Bicentennial Park

FINE CRAFT **BOOTH NUMBERS** 

301-406

100

395 396 397 398 399 400 401 402

UALS PREEL

| 301 302 303 30  | 14 305 306 307  |     | 308 | 30° | 310 | 311 | 312 | 313 | 314 | 315         | }   |
|-----------------|-----------------|-----|-----|-----|-----|-----|-----|-----|-----|-------------|-----|
| 316 317 318 319 | 320 321 322 323 |     | 324 | 325 | 326 | 327 | 328 | 329 | 330 | 331         |     |
|                 |                 |     |     |     |     |     |     |     |     |             |     |
| 333 334 335 33  |                 | 339 | 340 | 341 | 342 | 343 | 344 | 345 | 346 | 347         | 348 |
| 350 351 352 353 | 3 354 355       | 356 | 357 | 358 | 359 | 360 | 361 | 362 | 363 | 364         | 365 |
|                 |                 |     |     |     |     |     |     |     |     |             |     |
| 366 367 368     |                 | 369 | 370 | 371 | 372 | 373 | 374 | 375 | 376 | 377         | 378 |
| 380 381         | GAZEBO          | 382 | 383 | 384 | 385 | 386 | 387 | 388 | 389 | 390         | 391 |
| 393 394         | STAGE           |     |     |     |     |     |     |     |     |             |     |
| 212211          |                 |     |     | 295 | 296 | 297 | 290 | 299 | 400 | <b>⊔</b> ∩1 | 402 |