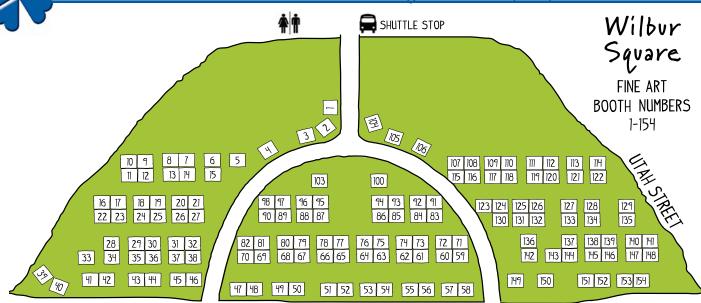

| $\alpha \alpha 1$ | $\nabla D \wedge D \wedge$ | CIPEL  |
|-------------------|----------------------------|--------|
| ( ( ) )           | UKADU                      | STRFFT |

| OMPANY NAME                          | DESCRIPTION                                                                                                                                                          | BOOTH   |
|--------------------------------------|----------------------------------------------------------------------------------------------------------------------------------------------------------------------|---------|
| 4 PAWS STUDIO, LLC                   | HANDMADE, FUNCTIONAL PET ACCESSORIES FOR DOGS & CATS: REVERSIBLE BANDANAS, CELEBRATION-THEMED PET ATTIRE, COLLARS, LEASHES & DECORATIVE HOME ITEMS                   | 141     |
| AMIGO METAL                          | METAL/FURNITURE                                                                                                                                                      | 4       |
| ANDEEPANTS                           | CUSTOM PATCHWORK CLOTHING AND DENIM ACCESSORIES                                                                                                                      | 135     |
| ANS CARNES ART                       | ANS CREATES COLORFUL AND DYNAMIC OIL PAINTINGS; HER WILDLIFE AND LARGE FORMAT HUMMINGBIRD PORTRAITS BRING LIFE TO YOUR HOME                                          | 95      |
| ART B. LANEY, LLC                    | DIVERSE AND VIBRANT WORKS OF ART THAT DRAW YOU IN AND MAKE YOU STOP AND THINK                                                                                        | 57      |
| ARTNWORDZ LLC                        | MIXED MEDIA ART ON VINTAGE DICTIONARY PAGES; WORDS MATCH THE IMAGES                                                                                                  | 63 & 64 |
| AXIOM HANDPANS                       | PLAY THE HANDPAN, HAMMERED STEEL MUSICAL EXPRESSION                                                                                                                  | 56      |
| BAJA CREATIONS                       | HANDMADE CEMENT POTTERY AND DÉCOR                                                                                                                                    | 126     |
| BEESSENTIALS, LLC                    | ENCHANTED LANTERNS WITH HAND CRAFTED MUSHROOM LIGHTS WITH NATURE-INSPIRED CHARM FOR ANY SPACE                                                                        | 148     |
| BERRIE CREATIVE LIGHTING             | LAMPS AND NIGHILGHTS MADE FROM RECYCLED, FUSED, FUSED PAINTED AND STAINED GLASS; THE LAMPS ARE WIRE WRAPPED AND WRAPPED TOGETHER TO CREATE LAMPSHADES AND LUMINARIES | 28      |
| BK HOUSER ART LLC                    | ABSTRACT ARTIST CREATING CONTEMPORARY PAINTINGS                                                                                                                      | 93      |
| BOHO CLOTHING STYLE                  | HAND PRINTED BOHO CLOTHING                                                                                                                                           | 104     |
| BRIGHTEN YOUR LIFE CREATIONS         | COPPER WIND SCULPTURE; SHEET COPPER CUT, SANDED, BURNISHED & SOLDERED INTO WIND CATCHING DESIGN                                                                      | 47 & 48 |
| BYRON NESLEN PHOTOGRAPHY, LLC        | FINE ART PHOTOGRAPHY, LANDSCAPE AND WILDLIFE IN COLOR & BLACK & WHITE                                                                                                | 43 & 44 |
| CANYON GEMS                          | DESERT INSPIRED JEWELRY AND DÉCOR, NATURAL GEMSTONES, CUT GEODES, METAPHYSICAL WANDS AND SPECIAL ROCKS                                                               | 127     |
| CC ART SPACE                         | HAND CRAFTED CERAMICS AND PAINTINGS                                                                                                                                  | 92      |
| CHANDRA'S TREASURES                  | UNIQUE & LIMITED EDITION JEWELRY PIECES HANDCRAFTED USING NATURAL STONES & PREVIUS METALS                                                                            | 12      |
| CHAO CHIEN                           | INNOVATIVE AND WHIMSICAL RENDITIONS OF MASTERPIECES OF FINE ART                                                                                                      | 22      |
| CHUCK WATKINS ART                    | OIL PAINTINGS OF WILDLIFE                                                                                                                                            | 97 & 98 |
| CONNECTION COPPER                    | HANDMADE COPPER JEWELRY                                                                                                                                              | 142     |
| CORAZON                              | WOODEN SALAD BOWLS, TRAYS, WINE HOLDERS AND PUZZLE BOXES                                                                                                             | 6       |
| COUNTRY STRONG AMMO JEWELRY          | JEWELRY AND MEN'S ITEMS HANDMADE FROM RECYCLED BULLET CASINGS                                                                                                        | 131     |
| COVERITZ                             | ONE-OF-A KIND HAND-DYED AND HANDCRAFTED BASKETS USING ALL NATURAL DYES.                                                                                              | 116     |
| CREATIONS BY RENE                    | REPURPOSED MATERIALS MADE INTO SCULPTURES, LAMPS, YARD ART, TABLES                                                                                                   | 55      |
| CRYSTAL D'LLUSIONS                   | STERLING SILVER JEWELRY DESIGNED WITH A CONTEMPORARY ESTHETIC INLAID WITH GEMS AND STONES                                                                            | 91      |
| CURTNER ART                          | WORD COLLAGE                                                                                                                                                         | 61      |
| CURTNER ART                          | WORD COLLAGE                                                                                                                                                         | 73      |
| D & P'S LONGARM & EMBROIDERY         | QUILTS, TOTE BAGS, HEIRLOOM QUILTS, EMBROIDERED TOWELS                                                                                                               | 128     |
| DAISYSEEDS WATER COLORS              | NO DESCRIPTION ON APPLICATION                                                                                                                                        | 18      |
| DANNY CALA                           | NATURAL PALM TREE BRANCHES ARTISTICALLY PAINTED                                                                                                                      | 38      |
| DAY LILY & NIGHT BLOOM               | HANDMADE SOY WAX CANDLES, DIFFUSERS & BODY SPRAY                                                                                                                     | 112     |
| DEROSA'S LEATHER WORKS               | LEATHER BOUND JOURNALS & TOMES                                                                                                                                       | 103     |
| DESERT PINE DESIGNS                  | HANDMADE AND LASER CUT HOME DÉCOR, ORNAMENTS, WALL ART, AND GIFTS                                                                                                    | 70      |
| DESERT ROSE DESIGN                   | STAINED GLASS WINDOWS, WIND SPINNERS, PLANTERS AND SUNCATCHERS                                                                                                       | 15      |
| DESERT STEEL                         | STEEL DESERT AND TROPICAL SCULPTURES                                                                                                                                 | 24 & 25 |
| ENCHANTED TREES AND THINGS           | HAND-CRAFTED GEMSTONE TREES MADE FROM WIRE & SEMI-PRECIOUS STONES                                                                                                    | 137     |
| EPIC ARTWARE                         | UPCYCLED LIGHTING AND HOME DÉCOR                                                                                                                                     | 80      |
| ERIC CALVILLO                        | OIL PAINTINGS IN HANDMADE WOODEN FRAMES                                                                                                                              | 105     |
| FAB PHOTOGRAPHY                      | NATURE & LANDSCAPE PHOTOGRAPHY ON ALUMINUM, CANVAS AND PAPER                                                                                                         | 41 & 42 |
| ANTASY JEWELRY                       | WHIMSICAL JEWELRY CREATIONS, REAL AND IMAGINARY                                                                                                                      | 72      |
| ERICH CREATIONS                      | WHIMSICAL FUN ART CREATED FROM HAND RECYCLED METAL                                                                                                                   | 149     |
| OUR SHAMROCK CREATIONS               | CUSTOM JACKETS MADE OUT OF REPURPOSED JEAN & OTHER MATERIALS, PINS, JACKET JEWELRY, DOG BANDANNAS/ DOG CLOTHES                                                       | 150     |
| GRACE & IRIS WREATH AND ORNAMENT CO. | UNSCENTED STONE DIFFUSERS, BOOKMARKS, JEWELRY PIECES AND CHRISTMAS ADVENT CALENDAR WREATHS                                                                           | 132     |
| GREGORY CLARK                        | METAL PAINTING                                                                                                                                                       | 16      |
| HAPPY BARB, LLC                      | PATCHES CREATED AND INDIVIDUALLY HAND-PLACED ON VINTAGE JACKETS AND TRENDY ACCESSORIES                                                                               | 125     |
| HAYDZ68                              | HANDPAINTED, HANDCRAFTED, UPCYCLED ITEMS & FURNITURE                                                                                                                 | 29      |
| HEALING FAIRIES                      | HANDMADE HEALING FAIRIES USING POLYMER CLAY AND NATURAL FINDINGS                                                                                                     | 107     |

| OMPANY NAME                                                                                             | DESCRIPTION                                                                                                                                                                                                                                                                                                      | BOOTH                   |
|---------------------------------------------------------------------------------------------------------|------------------------------------------------------------------------------------------------------------------------------------------------------------------------------------------------------------------------------------------------------------------------------------------------------------------|-------------------------|
| IEALING FAIRIES                                                                                         | HANDMADE HEALING FAIRIES USING POLYMER CLAY AND NATURAL FINDINGS                                                                                                                                                                                                                                                 | 115                     |
| IEART HEADEDNESS                                                                                        | CUSTOM CRAFTED GIFTS AND PERSPECTIVE PHOTOGRAPHY                                                                                                                                                                                                                                                                 | 1                       |
| NSIDE THE TREE                                                                                          | WOOD TURNER                                                                                                                                                                                                                                                                                                      | 71                      |
| JANSEN DESIGNS                                                                                          | DESIGNER JEWELRY (MXED METAL) SWAROVSKI & SEMI-PRECIOUS                                                                                                                                                                                                                                                          | 78                      |
| ENNIFER MAIN GALLERY                                                                                    | JOYFUL ORIGINAL PAINTINGS, DRAWINGS AND PRINTS FROM MY IMAGINATION; EACH ONE SPEAKS AN INSPIRING MESSAFE OF FAITH AND LOVE                                                                                                                                                                                       | 82                      |
| EWELRY ART BY LINDA<br>Ewelz with Pizzazz                                                               | GENISTONE BOLO NECKLACES AND JEWELRY  UNIQUE STATEMENT PIECES WITH A BOHO, ECLECTIC AND FUNKY VIBE                                                                                                                                                                                                               | 143<br>124              |
| ONATHAN NG POTTERY                                                                                      | HANDMADE CERAMIC DINNERWARE & DECORATIVE RAKU-FIRED VASES                                                                                                                                                                                                                                                        | 30                      |
| ONES & CO LEATHERWORKS                                                                                  | A VARIETY OF SMALL LEATHER GOODS CRAFTED USING THE FINEST LEATHER; FROM SOPHISTICATED WALLETS TO ELEGANT ACCESSORIES                                                                                                                                                                                             | 133                     |
| ARA DEVLIN DESIGNS                                                                                      | ONE-OF-A KIND JEWELRY HAND CRAFTED FROM PRECIOUS METALS AND GEMSTONES                                                                                                                                                                                                                                            | 23                      |
| ATHY CALA                                                                                               | ACRYLIC ON CANVAS WHIMSICAL & FLOWERS BRUSH & KNIFE WORK                                                                                                                                                                                                                                                         | 37                      |
| ATHY ZIMMERMAN PHOTOGRAPHY                                                                              | TRAVEL IMAGES PRINTED ON LUSTER ARCHIVAL PHOTO PAPER AND MATTED; AND PRINTED ON METAL MADE WITH DYE-SUBLIMATION PROCESS                                                                                                                                                                                          | 130                     |
| IB DESIGNS                                                                                              | WOOD PENS. RINGS. SHAVING SETS & ART PIECES                                                                                                                                                                                                                                                                      | 13                      |
| P DESIGNS                                                                                               | CONTEMPORARY URBAN LANDSCAPE ART                                                                                                                                                                                                                                                                                 | 69                      |
| CURTIS RYKOVICH FINE ART                                                                                | TRADITIONAL OIL PAINTINGS OF ALLURING, OTHERWORLDY, AND SLIGHTLY WICKED DAMSELS AND CREATURES                                                                                                                                                                                                                    | 75                      |
| A LUNA DESIGNS                                                                                          | HAND CRAFTED CORIAN CUTTNG BOARDS                                                                                                                                                                                                                                                                                | 134                     |
| ANTERN CANDLES BOUTIQUE                                                                                 | UNIQUE DECORATIVE LANTERN CANDLE IN VARIOUS COLORS WITH EMBEDDED DRY FLOWERS                                                                                                                                                                                                                                     | 119                     |
| EAH KATHRYN CREATIONS                                                                                   | DETAILED GRAPHITE AND COLORED PENCIL ARTWORK                                                                                                                                                                                                                                                                     | 77                      |
| EFRANCIS STUDIOS                                                                                        | GLASS IS TRANSFORMED INTO UNIQUE AND FUN WORKS OF ART                                                                                                                                                                                                                                                            | 19                      |
| ESLEY BETH ART                                                                                          | ABSTRACT EXPRESSIONISM PAINTING IN OIL, RESIN & MIXED MEDIA                                                                                                                                                                                                                                                      | 62                      |
| UCKY ACES CREATES                                                                                       | ONE-OF-A KIND CUSTOMIZED DESIGNS CREATED FOR TOTE BAGS, ORNAMENTS, KEYCHAINS, GLASS CUPS                                                                                                                                                                                                                         | 108                     |
| UCKY PUA, LLC                                                                                           | HANDMADE MORU DOLL, BAG/KEYCHAINS & FOUR LEAF CLOVER CARDS                                                                                                                                                                                                                                                       | 118                     |
| MAD ART CLASS                                                                                           | HANDBLOWN ART GLASS                                                                                                                                                                                                                                                                                              | 34                      |
| MAD WATSON                                                                                              | MIXED MEDIA, COLLAGE, ACRYLIC, OIL PAINT                                                                                                                                                                                                                                                                         | 94                      |
| MELT & FUZE                                                                                             | VEGAN MASSAGE CANDLES THAT GLITTER AND LOOK LIKE PASTRIES                                                                                                                                                                                                                                                        | 138                     |
| MEYERDIRK ART                                                                                           | CONTEMPORARY SCULPTURES, WALL SCULPTURES, METAL SCULPTURES                                                                                                                                                                                                                                                       | 89 & 90                 |
| MICHAEL FRAZIER DESIGNS                                                                                 | CUSTOM MADE REDWOOD FURNITURE                                                                                                                                                                                                                                                                                    | 74                      |
| MICHAEL KLINGER, JR.                                                                                    | LOCAL LANDSCAPE PHOTOGRAPHER MICHAEL KLINGER SHARES HIS TRAVELS THROUGH HIS UNIQUE PROSPECTIVE CAPTURING MOMENTS IN TIME                                                                                                                                                                                         | 14                      |
| MY EYE PHOTOGRAPHY                                                                                      | HIGH QUALITY GICLEE MATTED PRINTS; IMAGES FROM AROUND THE WORK W/FOCUS ON LAS VEGAS                                                                                                                                                                                                                              | 76                      |
| IANCY LYNN                                                                                              | WATERCOLOR ARTWORK                                                                                                                                                                                                                                                                                               | 40                      |
| IATANIEL STEPNIEWSKI                                                                                    | LANDSCAPE ASTROPHOTOGRAPHY                                                                                                                                                                                                                                                                                       | 60                      |
| IATURE'S WINDOW<br>IICHOLAS IVINS ART & ILLUSTRATION                                                    | HANDMADE WREATHS, GARLANDS, POTPOURRI                                                                                                                                                                                                                                                                            | 129                     |
| ILGAS WOOL CREATIONS                                                                                    | DAY OF THE DEAD DOGS, CATS, AND MORE  WOOL AND SILK CLOTHING: SCARVES, SHAWLS, VESTS, GLOVES                                                                                                                                                                                                                     | 7 & 8<br>151            |
| IPEN MINDED ARTISTRY                                                                                    | ALCOHOL INK STAINED GLASS, ACRYLIC POUR PAINTINGS, UNIQUE LAMPS                                                                                                                                                                                                                                                  | 65 & 66                 |
| AINT & BAUBLES BY BLOSSOM                                                                               | FACE PAINTING AND CUTE THINGS FOR ALL AGES! COME GET COLORFUL AND BUY SOMETHING UNIQUE & FUN!                                                                                                                                                                                                                    | 106                     |
| ENA FAMILY DESIGNS                                                                                      | METAL WORK                                                                                                                                                                                                                                                                                                       | 85 & 86                 |
| IXIE VILLAGE COTTAGES                                                                                   | FAIRY HOUSES MADE FROM FALLEN LOGS                                                                                                                                                                                                                                                                               | 83                      |
| LANET POPI                                                                                              | ACRYLIC OF GLASS REVERSE ART & CANVAS                                                                                                                                                                                                                                                                            | 35 & 36                 |
| EAL FLOWER ART                                                                                          | ORIGINAL PRESSED FLOWER ART                                                                                                                                                                                                                                                                                      | 79                      |
| EFLECTIONS IN METAL                                                                                     | HIGH QUALITY METAL ART                                                                                                                                                                                                                                                                                           | 145 & 146               |
| EWIND                                                                                                   | MAQUETTE-STYLE NARRATIVE JEWELRY                                                                                                                                                                                                                                                                                 | 5                       |
| OBERT A. FLEMING                                                                                        | WATERCOLOR ARTWORK                                                                                                                                                                                                                                                                                               | 39                      |
| OCKIN' ART                                                                                              | CONTEMPORARY ROCK N' ROLL ORIGINAL ACRYLIC PAINTINGS                                                                                                                                                                                                                                                             | 87 & 88                 |
| USSELL PETERS                                                                                           | HAND THROWN & SCULPTED CLAY, HAND PAINTED W/ACRYLIC STAINS                                                                                                                                                                                                                                                       | 84                      |
| YAN JAMES FINE ART                                                                                      | ACRYLIC PAINTINGS AND 3-D PAINTED WOOD PIECES                                                                                                                                                                                                                                                                    | 49 & 50                 |
| A ART & DESIGN                                                                                          | ACRYLIC PAINTINGS THAT DEPICT POSITIVE MESSAGES OF LOVE, BALANCE, UNITY AND PEACEFULNESS                                                                                                                                                                                                                         | 81                      |
| HELL BELL DESIGNS, LLC                                                                                  | TEXTURED STERLING SILVER WITH 14K GOLD OR STERLING FUSED EDGES AND NATURAL GEMSTONES                                                                                                                                                                                                                             | 33                      |
| ILVER STATE LAMPWORKING                                                                                 | BOULDER CITY MADE GLASS ART AND SHOT GLASSES                                                                                                                                                                                                                                                                     | 59                      |
| PLENDID NATURE                                                                                          | COPPER WORKS OF ART USING FLAME PAINTING AND PATINA FOR THE HOME OR GARDEN                                                                                                                                                                                                                                       | 32                      |
| TICKS AND STONES                                                                                        | WOOD AND STONE SCULPTURE AND UNIQUE HAND CRAFTED JEWELRY                                                                                                                                                                                                                                                         | 54                      |
| UMMIT SPINNERS                                                                                          | STAINLESS STEEL WIND SPINNERS WITH CRYSTAL TAIL                                                                                                                                                                                                                                                                  | 122                     |
| URROUNDING ELEMENTS                                                                                     | MOSAIC FIRE TABLES                                                                                                                                                                                                                                                                                               | 20 & 21                 |
| WIFT BEAR WOOD WORKING                                                                                  | WOOD ART                                                                                                                                                                                                                                                                                                         | 2                       |
| CJ, LLC DRAGONLAND                                                                                      | 3D DRAGONS, ANIMALS, CHARACTERS, WOOD WORK, METAL ART                                                                                                                                                                                                                                                            | 109 & 110               |
| ERESA THORN DESIGN                                                                                      | BEAD WEAVING JEWELRY USING GLASS SEED BEADS ALONG WITH PURE SILVER DESIGNS                                                                                                                                                                                                                                       | 17                      |
| HE GOLDEN ERA OF CINEMA                                                                                 | VINTAGE MOVIE FILM CELLS                                                                                                                                                                                                                                                                                         | 27                      |
| HE MODERN ANGLE                                                                                         | THE FRAME'S BACKDROP IS BRUSHED ALUMINUM WITH A DESIGNED GRAPHIC OR PHOTO PRINTED ON ITS SURFACE. ATTACHED ARE 4 STANDOOFS AND 2 ACRYLIC IN WHICH YOUR PHOTO FLOATS BETWEEN                                                                                                                                      | 123                     |
| HE SILVER CEDAR LLC                                                                                     | 925 STERLING SILVER DEMI-FINE JEWELRY                                                                                                                                                                                                                                                                            | 136                     |
| OM REDMAN PHOTOS                                                                                        | PREMIUM IMAGES OF SCENIC LANDSCAPE & NATURE WALL ART ON CANVAS & METAL                                                                                                                                                                                                                                           | 45 & 46                 |
| OUCH OF GLAZ                                                                                            | FUSED GLASS JEWELRY AND HOME ACCESSORIES                                                                                                                                                                                                                                                                         | 44A                     |
| WISTED RIBBON BOUTIQUE                                                                                  | UNIQUE HANDMADE WREATHS & HOME DÉCOR; HANDMADE BOWS, SWAGS, MANTLE DÉCOR                                                                                                                                                                                                                                         | 140                     |
| IP CYCLE dba/B00ZABILIA                                                                                 | ELECTRIC LAMPS MADE FROM RECYCLED LIQUOR BOTTLE                                                                                                                                                                                                                                                                  | 26                      |
| INTACE HONOD                                                                                            | AMERICAN FLAGS MADE FROM REPURPOSED RED WINE BARRELS                                                                                                                                                                                                                                                             | 3                       |
| INTAGE HONOR                                                                                            |                                                                                                                                                                                                                                                                                                                  | E1 0 E0                 |
| IZ ART INK                                                                                              | HAND DRAWN PEN & INK ARTWORK WITH HIDDEN PICTURES & WORD THAT RELATE TO EACH THEME                                                                                                                                                                                                                               | 51 & 52                 |
| IZ ART INK<br>V & J Handcrafted Creations                                                               | HAND DRAWN PEN & INK ARTWORK WITH HIDDEN PICTURES & WORD THAT RELATE TO EACH THEME One-Of-A kind resin art which includes wood                                                                                                                                                                                   | 139                     |
| IZ ART INK<br>V & J HANDCRAFTED CREATIONS<br>Vander Wheel Ceramics                                      | HAND DRAWN PEN & INK ARTWORK WITH HIDDEN PICTURES & WORD THAT RELATE TO EACH THEME<br>One-of-a kind resin art which includes wood<br>Functional Ceramics, hand crafted and naturally inspired                                                                                                                    | 139<br>117              |
| IZ ART INK<br>V & J HANDCRAFTED CREATIONS<br>Vander Wheel Ceramics<br>Vhimseywerks                      | HAND DRAWN PEN & INK ARTWORK WITH HIDDEN PICTURES & WORD THAT RELATE TO EACH THEME  ONE-OF-A KIND RESIN ART WHICH INCLUDES WOOD  FUNCTIONAL CERAMICS, HAND CRAFTED AND NATURALLY INSPIRED  DECORATIVE CRAFTWORK & SCULPTURAL FIGURINES                                                                           | 139<br>117<br>152       |
| IZ ART INK<br>V & J HANDCRAFTED CREATIONS<br>Vander Wheel Ceramics<br>Vhimseywerks<br>Vill Ferguson art | HAND DRAWN PEN & INK ARTWORK WITH HIDDEN PICTURES & WORD THAT RELATE TO EACH THEME  ONE-OF-A KIND RESIN ART WHICH INCLUDES WOOD  FUNCTIONAL CERAMICS, HAND CRAFTED AND NATURALLY INSPIRED  DECORATIVE CRAFTWORK & SCULPTURAL FIGURINES  CAPTURING THE WHIMSY OF NATURE, ARCHITECTURE AND MACHINERY IN WATERCOLOR | 139<br>117<br>152<br>96 |
| IZ ART INK<br>V & J HANDCRAFTED CREATIONS<br>Vander Wheel Ceramics<br>Vhimseywerks                      | HAND DRAWN PEN & INK ARTWORK WITH HIDDEN PICTURES & WORD THAT RELATE TO EACH THEME  ONE-OF-A KIND RESIN ART WHICH INCLUDES WOOD  FUNCTIONAL CERAMICS, HAND CRAFTED AND NATURALLY INSPIRED  DECORATIVE CRAFTWORK & SCULPTURAL FIGURINES                                                                           | 139<br>117<br>152       |