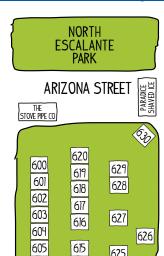

#### COLORADO STREET

Bicentennial Park

FINE CRAFT **BOOTH NUMBERS** 

301-406

100

395 396 397 398 399 400 401 402

UALS PREEL

| 301 302 303 30  | 14 305 306 307  |     | 308 | 30° | 310 | 311 | 312 | 313 | 314 | 315         | }   |
|-----------------|-----------------|-----|-----|-----|-----|-----|-----|-----|-----|-------------|-----|
| 316 317 318 319 | 320 321 322 323 |     | 324 | 325 | 326 | 327 | 328 | 329 | 330 | 331         |     |
|                 |                 |     |     |     |     |     |     |     |     |             |     |
| 333 334 335 33  |                 | 339 | 340 | 341 | 342 | 343 | 344 | 345 | 346 | 347         | 348 |
| 350 351 352 353 | 3 354 355       | 356 | 357 | 358 | 359 | 360 | 361 | 362 | 363 | 364         | 365 |
|                 |                 |     |     |     |     |     |     |     |     |             |     |
| 366 367 368     |                 | 369 | 370 | 371 | 372 | 373 | 374 | 375 | 376 | 377         | 378 |
| 380 381         | GAZEBO          | 382 | 383 | 384 | 385 | 386 | 387 | 388 | 389 | 390         | 391 |
| 393 394         | STAGE           |     |     |     |     |     |     |     |     |             |     |
| 212211          |                 |     |     | 295 | 296 | 297 | 290 | 299 | 400 | <b>⊔</b> ∩1 | 402 |